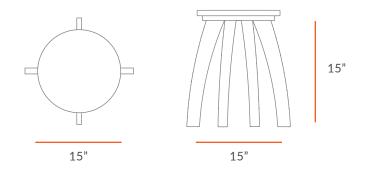

# TECHNICAL DRAWING UNITY STOOL LENGTH 15" DEPTH 15" HEIGHT 15"

Dimensions indicated are approximate. Please contact us if you require clarification.

- 15 1/8" -

1 5/8"