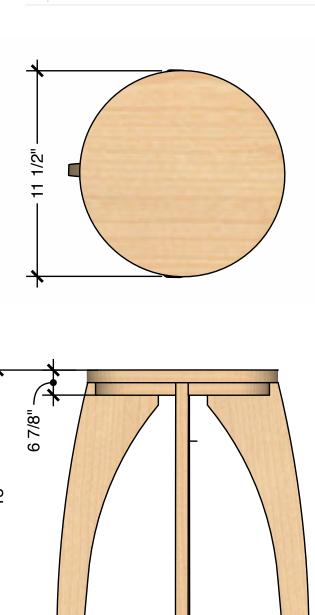

# TECHNICAL DRAWING UNITY STOOL LENGTH 15" DEPTH 15" HEIGHT 15"

Dimensions indicated are approximate. Please contact us if you require clarification.

- 15 1/8" -

1 5/8"