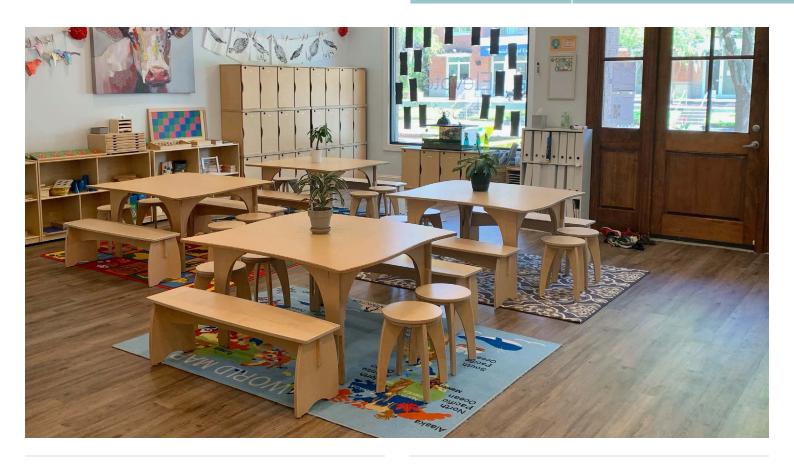

### **Description**

The classroom stool you've been waiting for; compact and cleverly designed for easy, rock solid assembly. These very sturdy and durable **Natural Pod Stools** can be used for any seating occasion. Allows for individual seating options while still encouraging involvement in collaborative learning. Designed to beautifully compliment our Natural Pod Tables.